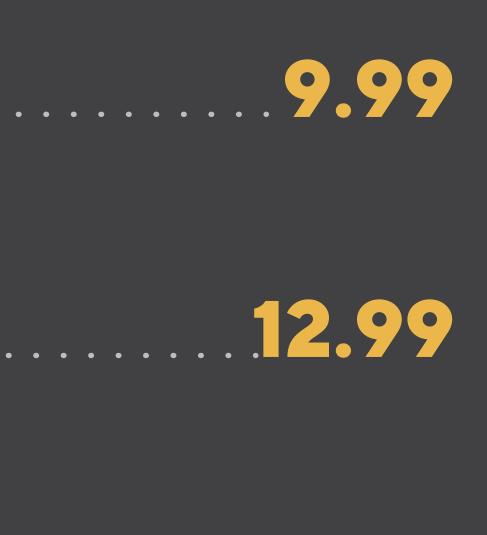

| vith fresh local ing | gredients |                            |
|----------------------|-----------|----------------------------|
| e Fries              | -         | <b>2.99</b><br><b>4.99</b> |
| <b>es</b>            |           | <b>2.99</b><br><b>4.99</b> |
| d                    | . Regular | 4.99                       |
|                      |           |                            |