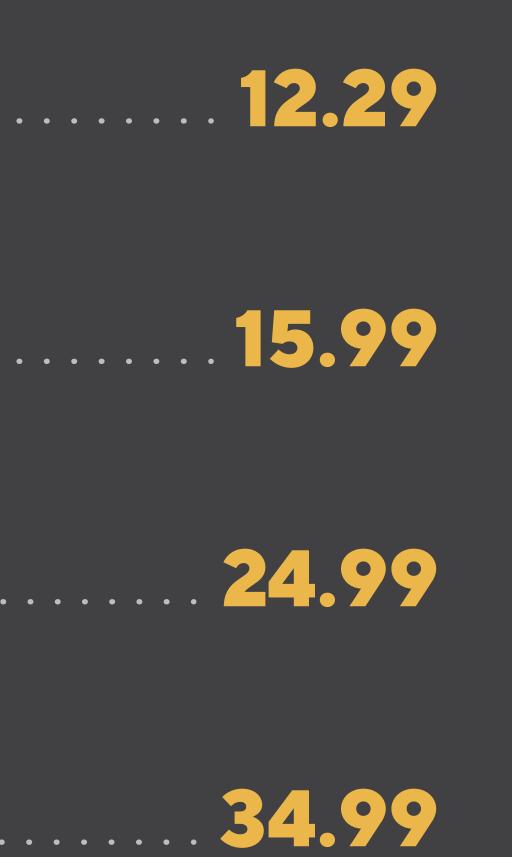

**Fried Chicken** 3pc chicken & 2 corn

w/1side 10.59 W

5pc chicken & 3 corr w/1side 15.69 W

9pc chicken & 4 corr w/2 large sides 25.

15pc chicken & 5 cor w/3 large sides 39.

le any side to a handcrafted favorite **0.**9

eal. All of our sides are prepared daily w

Regular 2.99 Large **4.99** 

Regular 2.99 Large **4.99** 

Regular 2.99 Large 4.99 Hand-Cut Style

**Mashed Potato** 

Side Salad. Substitute side salad in any meal or combo 1.99