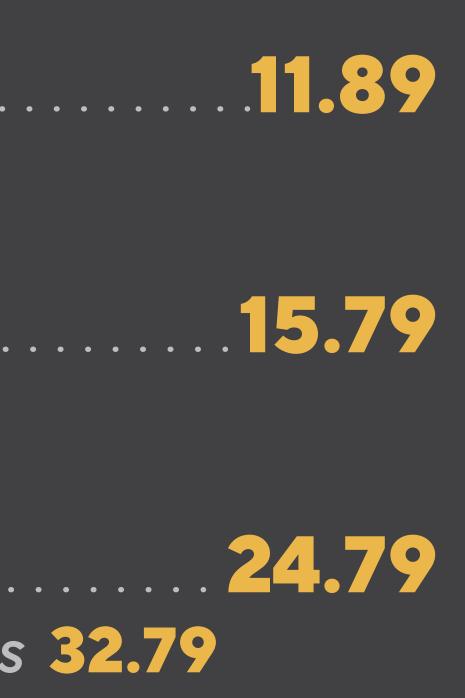

Fish 2pc fish & 2 cornbread w/1 side 14.69 w/2 sides 17.49

3pc fish & 3 cornbread w/1 side 18.59 w/2 sides 21.39

5pc fish & 4 cornbread w/1 large side 28.79 w/2 large sides 32.79

Jumbo Shrimp 6pc shrimp & 1 cornbread. w/1 side 12.79 w/2 sides 15.59

9pc shrimp & 2 cornbread w/1 side 15.79 w/2 sides 18.59

12pc shrimp & 3 cornbread w/1 side 20.09 w/2 sides 22.89